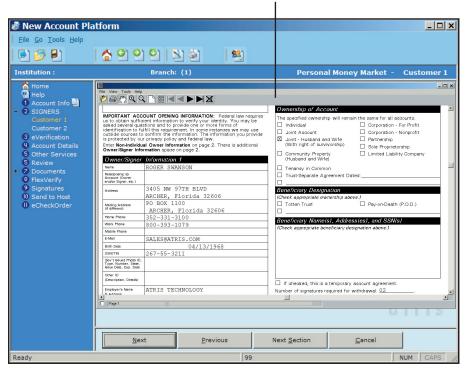

### Better customer and account security

FlexAccounts can be seamlessly bundled with FlexVerify, Atris Technology's picture and signature verification solution. Digital signatures can be acquired and printed on signature cards, and electronically archived with new accounts forms. Signatures and customer pictures are automatically available for review during teller line transactions or back office functions.