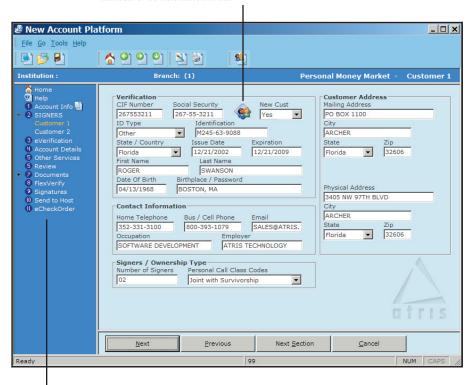

Existing customer information is automatically retrieved from the core account processing system, more accurate than systems with a separate database or no automation at all.

Familiar tool bar display to assist with user workflow or support system navigation shortcuts.

### Customer verification systems are part of user workflow

Automatically order checks without duplicate data entry

FlexAccounts supports major forms providers or in-house documents created by each financial institution.