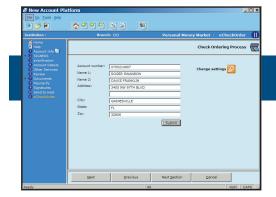

### Customer verification systems are part of user workflow

Automatically order checks without duplicate data entry

FlexAccounts supports major forms providers or in-house documents created by each financial institution.