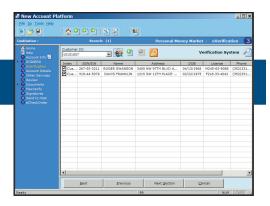

### Customer verification systems are part of user workflow

Automatically order checks without duplicate data entry

FlexAccounts supports major forms providers or in-house documents created by each financial institution.